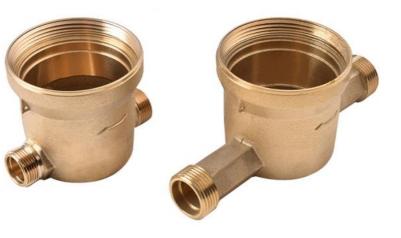

# High Output Water Meter Fittings Bronze Body DN15 - DN50 Water Usage Meter

## **Product Specification**

MATERIAL: BRONZE
SIZE: DN15-DN50
MEDIA: COLD WATER
SURFACE TREATMENT: NATURAL POWDER COATING NICKLE PLATING
Highlight: cold water meter body, water flow meter body

**Our Product Introduction** 

### **Product Description**

| ltem                      | High Output Water Meter Fittings Bronze Body DN15 - DN50 Water Usage Meter                                                                           |
|---------------------------|------------------------------------------------------------------------------------------------------------------------------------------------------|
| Material                  | C83600,C84400,CC491K,CC499K, etc.                                                                                                                    |
| Dimension                 | DN13, DN15,DN20,DN25,DN32,DN40,DN50                                                                                                                  |
| Finish                    | Natural, Powder coating, Nickle Plating                                                                                                              |
| Connection                | Threaded or Flanged                                                                                                                                  |
| Process                   | Automatic Sand casting, Shell molding                                                                                                                |
| Machining<br>Equipments   | IMR gravity casting machinin, Japan automatic casting<br>line,CNC,CNC Lathe,Transfer machine for water meters,etc                                    |
| Inspection<br>Equipements | Spectrometer for material composition analysis<br>CMM for diemsion check<br>100% leakage test with 0.6MPa - 0.8MPa by air.<br>100% thread inspection |
| Design                    | OEM/ODM                                                                                                                                              |
| Sampe<br>requested        | Yes                                                                                                                                                  |
| MOQ                       | 500-2000pcs                                                                                                                                          |
| Price Term                | Ex-works, FOB,CIF, etc                                                                                                                               |