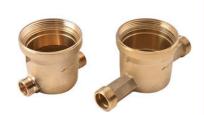

# High Output Water Meter Fittings Bronze Body DN15 - DN50 Water Usage Meter

## **Product Specification**

MATERIAL: BRONZE
SIZE: DN15-DN50
MEDIA: COLD WATER
SURFACE TREATMENT: NATURAL POWDER COATING NICKLE PLATING
Highlight: cold water meter body, water flow meter body

**Our Product Introduction** 

### **Product Description**

| ltem                      | High Output Water Meter Fittings Bronze Body DN15 - DN50 Water Usage Meter                                                                           |
|---------------------------|------------------------------------------------------------------------------------------------------------------------------------------------------|
| Material                  | C83600,C84400,CC491K,CC499K, etc.                                                                                                                    |
| Dimension                 | DN13, DN15,DN20,DN25,DN32,DN40,DN50                                                                                                                  |
| Finish                    | Natural, Powder coating, Nickle Plating                                                                                                              |
| Connection                | Threaded or Flanged                                                                                                                                  |
| Process                   | Automatic Sand casting, Shell molding                                                                                                                |
| Machining<br>Equipments   | IMR gravity casting machinin, Japan automatic casting<br>line,CNC,CNC Lathe,Transfer machine for water meters,etc                                    |
| Inspection<br>Equipements | Spectrometer for material composition analysis<br>CMM for diemsion check<br>100% leakage test with 0.6MPa - 0.8MPa by air.<br>100% thread inspection |
| Design                    | OEM/ODM                                                                                                                                              |
| Sampe<br>requested        | Yes                                                                                                                                                  |
| MOQ                       | 500-2000pcs                                                                                                                                          |
| Price Term                | Ex-works, FOB,CIF, etc                                                                                                                               |