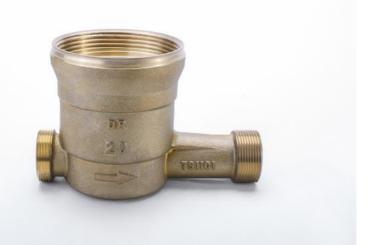

# High Output Water Meter Fittings Bronze Body DN15 - DN50 Water Usage Meter

## **Product Specification**

MATERIAL: BRONZE
SIZE: DN15-DN50
MEDIA: COLD WATER
SURFACE TREATMENT: NATURAL POWDER COATING NICKLE PLATING
Highlight: cold water meter body, water flow meter body

**Our Product Introduction** 

### **Product Description**

| ltem                      | High Output Water Meter Fittings Bronze Body DN15 - DN50 Water Usage Meter                                                                           |
|---------------------------|------------------------------------------------------------------------------------------------------------------------------------------------------|
| Material                  | C83600,C84400,CC491K,CC499K, etc.                                                                                                                    |
| Dimension                 | DN13, DN15,DN20,DN25,DN32,DN40,DN50                                                                                                                  |
| Finish                    | Natural, Powder coating, Nickle Plating                                                                                                              |
| Connection                | Threaded or Flanged                                                                                                                                  |
| Process                   | Automatic Sand casting, Shell molding                                                                                                                |
| Machining<br>Equipments   | IMR gravity casting machinin, Japan automatic casting<br>line,CNC,CNC Lathe,Transfer machine for water meters,etc                                    |
| Inspection<br>Equipements | Spectrometer for material composition analysis<br>CMM for diemsion check<br>100% leakage test with 0.6MPa - 0.8MPa by air.<br>100% thread inspection |
| Design                    | OEM/ODM                                                                                                                                              |
| Sampe<br>requested        | Yes                                                                                                                                                  |
| MOQ                       | 500-2000pcs                                                                                                                                          |
| Price Term                | Ex-works, FOB,CIF, etc                                                                                                                               |