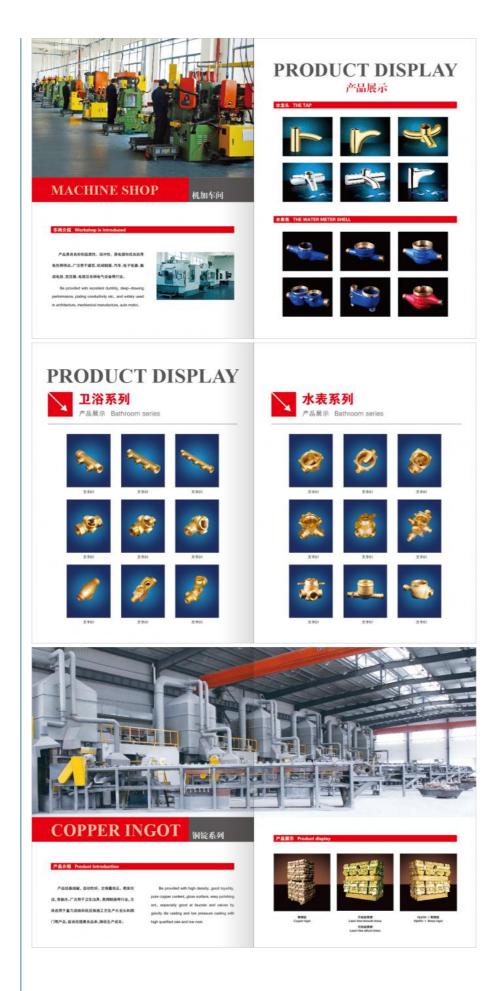

#### MAIN PRODUCTS

Water meters and couplings OEM Brass/Bronze/ Lead free parts Brass/Bronze/ Lead free Ingots

Valves and fittings ETP Copper Bus bar Brass/Bronze/ Lead free Rods Brass/Bronze/ Copper Coils/Strips Brass/Bronze/ Copper Sheets/Plates

### **Product Description**

| ltem                      | High Output Water Meter Fittings Bronze Body DN15 - DN50 Water Usage Meter                                                                           |
|---------------------------|------------------------------------------------------------------------------------------------------------------------------------------------------|
| Material                  | C83600,C84400,CC491K,CC499K, etc.                                                                                                                    |
| Dimension                 | DN13, DN15,DN20,DN25,DN32,DN40,DN50                                                                                                                  |
| Finish                    | Natural, Powder coating, Nickle Plating                                                                                                              |
| Connection                | Threaded or Flanged                                                                                                                                  |
| Process                   | Automatic Sand casting, Shell molding                                                                                                                |
| Machining<br>Equipments   | IMR gravity casting machinin, Japan automatic casting<br>line,CNC,CNC Lathe,Transfer machine for water meters,etc                                    |
| Inspection<br>Equipements | Spectrometer for material composition analysis<br>CMM for diemsion check<br>100% leakage test with 0.6MPa - 0.8MPa by air.<br>100% thread inspection |
| Design                    | OEM/ODM                                                                                                                                              |
| Sampe<br>requested        | Yes                                                                                                                                                  |
| MOQ                       | 500-2000pcs                                                                                                                                          |
| Price Term                | Ex-works, FOB,CIF, etc                                                                                                                               |