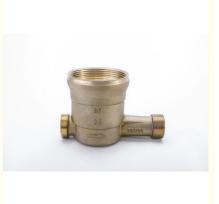

# High Output Water Meter Fittings Bronze Body DN15 - DN50 Water Usage Meter

## **Product Specification**

MATERIAL: BRONZE
SIZE: DN15-DN50
MEDIA: COLD WATER
SURFACE TREATMENT: NATURAL POWDER COATING NICKLE PLATING
Highlight: cold water meter body, water flow meter body

**Our Product Introduction** 

### **Product Description**

| ltem                      | High Output Water Meter Fittings Bronze Body DN15 - DN50 Water Usage Meter                                                                           |
|---------------------------|------------------------------------------------------------------------------------------------------------------------------------------------------|
| Material                  | C83600,C84400,CC491K,CC499K, etc.                                                                                                                    |
| Dimension                 | DN13, DN15,DN20,DN25,DN32,DN40,DN50                                                                                                                  |
| Finish                    | Natural, Powder coating, Nickle Plating                                                                                                              |
| Connection                | Threaded or Flanged                                                                                                                                  |
| Process                   | Automatic Sand casting, Shell molding                                                                                                                |
| Machining<br>Equipments   | IMR gravity casting machinin, Japan automatic casting<br>line,CNC,CNC Lathe,Transfer machine for water meters,etc                                    |
| Inspection<br>Equipements | Spectrometer for material composition analysis<br>CMM for diemsion check<br>100% leakage test with 0.6MPa - 0.8MPa by air.<br>100% thread inspection |
| Design                    | OEM/ODM                                                                                                                                              |
| Sampe<br>requested        | Yes                                                                                                                                                  |
| MOQ                       | 500-2000pcs                                                                                                                                          |
| Price Term                | Ex-works, FOB,CIF, etc                                                                                                                               |