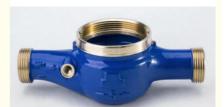

# **Domestic Brass Water Flow Meter Body For Cold Water DN15 -**

## **Product Specification**

**BRASS** MATERIAL: SIZE: DN15-DN50 **COLD WATER** MEDIA:

SURFACE TREATMENT: NATURAL POWDER COATING NICKLE

**PLATING** 

• Highlight: domestic water meter body,

brass water meter body

## **Product Description**

| Domestic Brass Water Flow Meter Body For Cold Water DN15 -DN50                                                                                       |
|------------------------------------------------------------------------------------------------------------------------------------------------------|
| CuZn40Pb2,CuZn39Pb3,CC754S,CC770S,C3604,C37710,C<br>W614N,CW617N,DZR BRASS, etc.                                                                     |
| DN13, DN15,DN20,DN25,DN32,DN40,DN50                                                                                                                  |
| Natural, Powder coating, Nickle Plating                                                                                                              |
| Threaded or Flanged                                                                                                                                  |
| Gravity casting, Automatic Sand casting,Shell molding,<br>Forging                                                                                    |
| IMR gravity casting machinin, Japan automatic casting<br>line,CNC,CNC Lathe,Transfer machine for water meters,etc                                    |
| Spectrometer for material composition analysis<br>CMM for diemsion check<br>100% leakage test with 0.6MPa - 0.8MPa by air.<br>100% thread inspection |
| OEM/ODM                                                                                                                                              |
| Yes                                                                                                                                                  |
| 500-2000pcs                                                                                                                                          |
| Ex-works, FOB,CIF, etc                                                                                                                               |
|                                                                                                                                                      |