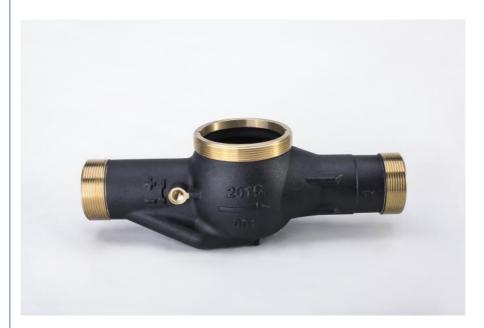

# **Domestic Brass Water Flow Meter Body For Cold Water DN15 -**

## **Product Specification**

**BRASS** MATERIAL: SIZE: DN15-DN50 **COLD WATER** MEDIA:

SURFACE TREATMENT: NATURAL POWDER COATING NICKLE

**PLATING** 

• Highlight: domestic water meter body,

brass water meter body

## **Product Description**

| Domestic Brass Water Flow Meter Body For Cold Water DN15 -DN50                                                                                       |
|------------------------------------------------------------------------------------------------------------------------------------------------------|
| CuZn40Pb2,CuZn39Pb3,CC754S,CC770S,C3604,C37710,C<br>W614N,CW617N,DZR BRASS, etc.                                                                     |
| DN13, DN15,DN20,DN25,DN32,DN40,DN50                                                                                                                  |
| Natural, Powder coating, Nickle Plating                                                                                                              |
| Threaded or Flanged                                                                                                                                  |
| Gravity casting, Automatic Sand casting,Shell molding,<br>Forging                                                                                    |
| IMR gravity casting machinin, Japan automatic casting<br>line,CNC,CNC Lathe,Transfer machine for water meters,etc                                    |
| Spectrometer for material composition analysis<br>CMM for diemsion check<br>100% leakage test with 0.6MPa - 0.8MPa by air.<br>100% thread inspection |
| OEM/ODM                                                                                                                                              |
| Yes                                                                                                                                                  |
| 500-2000pcs                                                                                                                                          |
| Ex-works, FOB,CIF, etc                                                                                                                               |
|                                                                                                                                                      |