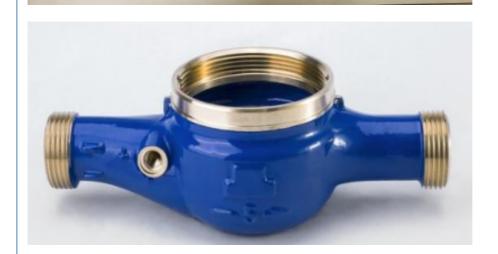

# **Domestic Brass Water Flow Meter Body For Cold Water DN15 -**

## **Product Specification**

**BRASS** MATERIAL: SIZE: DN15-DN50 **COLD WATER** MEDIA:

SURFACE TREATMENT: NATURAL POWDER COATING NICKLE

**PLATING** 

• Highlight: domestic water meter body,

brass water meter body

## **Product Description**

| Domestic Brass Water Flow Meter Body For Cold Water DN15 -DN50                                                                                       |
|------------------------------------------------------------------------------------------------------------------------------------------------------|
| CuZn40Pb2,CuZn39Pb3,CC754S,CC770S,C3604,C37710,C<br>W614N,CW617N,DZR BRASS, etc.                                                                     |
| DN13, DN15,DN20,DN25,DN32,DN40,DN50                                                                                                                  |
| Natural, Powder coating, Nickle Plating                                                                                                              |
| Threaded or Flanged                                                                                                                                  |
| Gravity casting, Automatic Sand casting,Shell molding,<br>Forging                                                                                    |
| IMR gravity casting machinin, Japan automatic casting<br>line,CNC,CNC Lathe,Transfer machine for water meters,etc                                    |
| Spectrometer for material composition analysis<br>CMM for diemsion check<br>100% leakage test with 0.6MPa - 0.8MPa by air.<br>100% thread inspection |
| OEM/ODM                                                                                                                                              |
| Yes                                                                                                                                                  |
| 500-2000pcs                                                                                                                                          |
| Ex-works, FOB,CIF, etc                                                                                                                               |
|                                                                                                                                                      |