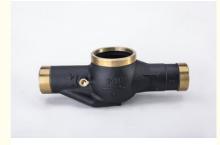

# **Domestic Brass Water Flow Meter Body For Cold Water DN15 -**

## **Product Specification**

**BRASS** MATERIAL: SIZE: DN15-DN50 **COLD WATER** MEDIA:

SURFACE TREATMENT: NATURAL POWDER COATING NICKLE

**PLATING** 

• Highlight: domestic water meter body,

brass water meter body

## **Product Description**

| Domestic Brass Water Flow Meter Body For Cold Water DN15 -DN50                                                                                       |
|------------------------------------------------------------------------------------------------------------------------------------------------------|
| CuZn40Pb2,CuZn39Pb3,CC754S,CC770S,C3604,C37710,C<br>W614N,CW617N,DZR BRASS, etc.                                                                     |
| DN13, DN15,DN20,DN25,DN32,DN40,DN50                                                                                                                  |
| Natural, Powder coating, Nickle Plating                                                                                                              |
| Threaded or Flanged                                                                                                                                  |
| Gravity casting, Automatic Sand casting,Shell molding,<br>Forging                                                                                    |
| IMR gravity casting machinin, Japan automatic casting<br>line,CNC,CNC Lathe,Transfer machine for water meters,etc                                    |
| Spectrometer for material composition analysis<br>CMM for diemsion check<br>100% leakage test with 0.6MPa - 0.8MPa by air.<br>100% thread inspection |
| OEM/ODM                                                                                                                                              |
| Yes                                                                                                                                                  |
| 500-2000pcs                                                                                                                                          |
| Ex-works, FOB,CIF, etc                                                                                                                               |
|                                                                                                                                                      |