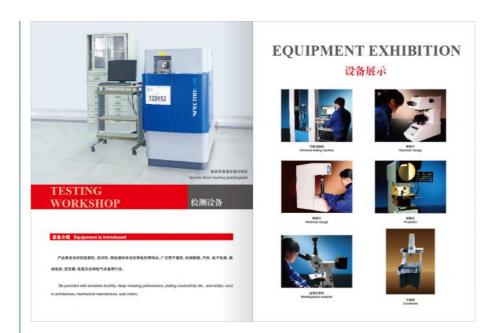

| Standard                  | ASTM,AISI,BS,JIS,GB,etc                                                                      |
|---------------------------|----------------------------------------------------------------------------------------------|
| OEM<br>acceptance         | Yes, customized composition is accepted                                                      |
| Shape                     | Square rod: 56x56x300 mm<br>Weight: 8 Kg/pc                                                  |
| Finish                    | Natural or Mill                                                                              |
| Process                   | frequency induction casting,<br>Horizonal continuous casting                                 |
| Inspection<br>Equipements | Chemical composition analysis:<br>Spectrometer<br>Mechenic property test: Hardness,          |
| Application               | foundry for faucet, water-meter, valves, fittings, bushing, other castings etc.              |
| Advantages                | Good Fluidity after melting;<br>Good performace for part finish of polishing<br>and plating; |
| MOQ                       | 500KG-3000KG                                                                                 |
| Sampe<br>requested        | Yes                                                                                          |
| Price Term                | Ex-works, FOB,CIF, etc                                                                       |